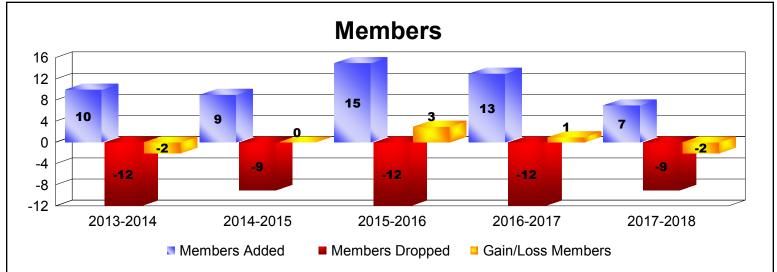

MBR0065 Page 1 of 4 8/27/2018 9:27:34AM

| Year      | New<br>Clubs | Dropped<br>Clubs | Gain/<br>Loss<br>Clubs | New<br>Members | Charter<br>Members | Reinstate<br>Members | Transfer<br>Members | Total<br>Member<br>Added | Total<br>Members<br>Dropped | Gain/<br>Loss<br>Members |
|-----------|--------------|------------------|------------------------|----------------|--------------------|----------------------|---------------------|--------------------------|-----------------------------|--------------------------|
| 2013-2014 | 0            | 0                | 0                      | 10             | 0                  | 0                    | 0                   | 10                       | -12                         | -2                       |
| 2014-2015 | 0            | 0                | 0                      | 9              | 0                  | 0                    | 0                   | 9                        | -9                          | 0                        |
| 2015-2016 | 0            | 0                | 0                      | 15             | 0                  | 0                    | 0                   | 15                       | -12                         | 3                        |
| 2016-2017 | 0            | 0                | 0                      | 13             | 0                  | 0                    | 0                   | 13                       | -12                         | 1                        |
| 2017-2018 | 0            | 0                | 0                      | 7              | 0                  | 0                    | 0                   | 7                        | -9                          | -2                       |
| Average   | 0            | 0                | 0                      | 11             | 0                  | 0                    | 0                   | 11                       | -11                         | 0                        |