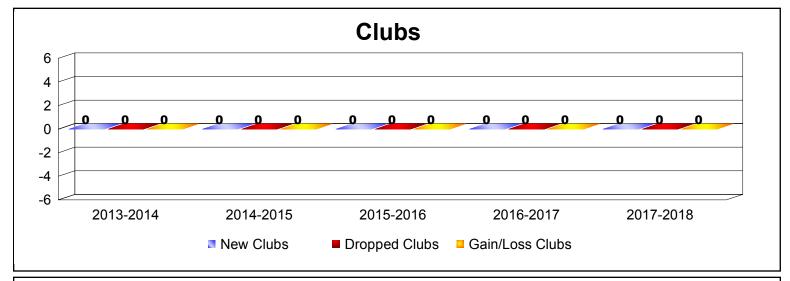

MBR0065 Page 2 of 4 8/27/2018 9:27:34AM

| Year      | New<br>Clubs | Dropped<br>Clubs | Gain/<br>Loss<br>Clubs | New<br>Members | Charter<br>Members | Reinstate<br>Members | Transfer<br>Members | Total<br>Member<br>Added | Total<br>Members<br>Dropped | Gain/<br>Loss<br>Members |
|-----------|--------------|------------------|------------------------|----------------|--------------------|----------------------|---------------------|--------------------------|-----------------------------|--------------------------|
| 2013-2014 | 0            | 0                | 0                      | 3              | 0                  | 0                    | 0                   | 3                        | -4                          | -1                       |
| 2014-2015 | 0            | 0                | 0                      | 0              | 0                  | 0                    | 0                   | 0                        | 0                           | 0                        |
| 2015-2016 | 0            | 0                | 0                      | 4              | 0                  | 0                    | 0                   | 4                        | -3                          | 1                        |
| 2016-2017 | 0            | 0                | 0                      | 0              | 0                  | 0                    | 0                   | 0                        | -1                          | -1                       |
| 2017-2018 | 0            | 0                | 0                      | 5              | 0                  | 0                    | 0                   | 5                        | -1                          | 4                        |
| Average   | 0            | 0                | 0                      | 2              | 0                  | 0                    | 0                   | 2                        | -2                          | 1                        |