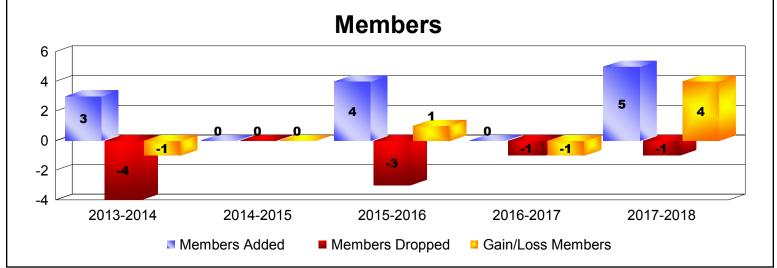

MBR0065 Page 2 of 4 8/27/2018 9:27:34AM

| Year      | New<br>Clubs | Dropped<br>Clubs | Gain/<br>Loss<br>Clubs | New<br>Members | Charter<br>Members | Reinstate<br>Members | Transfer<br>Members | Total<br>Member<br>Added | Total<br>Members<br>Dropped | Gain/<br>Loss<br>Members |
|-----------|--------------|------------------|------------------------|----------------|--------------------|----------------------|---------------------|--------------------------|-----------------------------|--------------------------|
| 2013-2014 | 0            | 0                | 0                      | 3              | 0                  | 0                    | 0                   | 3                        | -4                          | -1                       |
| 2014-2015 | 0            | 0                | 0                      | 0              | 0                  | 0                    | 0                   | 0                        | 0                           | 0                        |
| 2015-2016 | 0            | 0                | 0                      | 4              | 0                  | 0                    | 0                   | 4                        | -3                          | 1                        |
| 2016-2017 | 0            | 0                | 0                      | 0              | 0                  | 0                    | 0                   | 0                        | -1                          | -1                       |
| 2017-2018 | 0            | 0                | 0                      | 5              | 0                  | 0                    | 0                   | 5                        | -1                          | 4                        |
| Average   | 0            | 0                | 0                      | 2              | 0                  | 0                    | 0                   | 2                        | -2                          | 1                        |