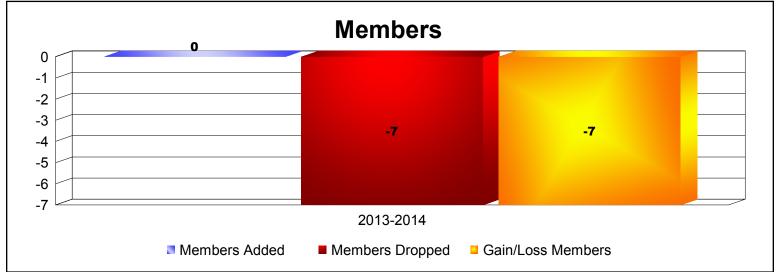

MBR0065 Page 3 of 4 8/27/2018 9:27:34AM

| Year      | New<br>Clubs | Dropped<br>Clubs | Gain/<br>Loss<br>Clubs | New<br>Members | Charter<br>Members | Reinstate<br>Members | Transfer<br>Members | Total<br>Member<br>Added | Total<br>Members<br>Dropped | Gain/<br>Loss<br>Members |
|-----------|--------------|------------------|------------------------|----------------|--------------------|----------------------|---------------------|--------------------------|-----------------------------|--------------------------|
| 2013-2014 | 0            | -1               | -1                     | 0              | 0                  | 0                    | 0                   | 0                        | -7                          | -7                       |
| Average   | 0            | -1               | -1                     | 0              | 0                  | 0                    | 0                   | 0                        | -7                          | -7                       |