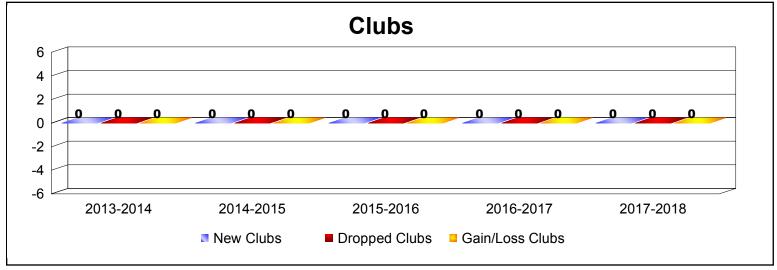

MBR0065 Page 1 of 4 8/27/2018 9:27:34AM

| Year      | New<br>Clubs | Dropped<br>Clubs | Gain/<br>Loss<br>Clubs | New<br>Members | Charter<br>Members | Reinstate<br>Members | Transfer<br>Members | Total<br>Member<br>Added | Total<br>Members<br>Dropped | Gain/<br>Loss<br>Members |
|-----------|--------------|------------------|------------------------|----------------|--------------------|----------------------|---------------------|--------------------------|-----------------------------|--------------------------|
| 2013-2014 | 0            | 0                | 0                      | 10             | 0                  | 0                    | 0                   | 10                       | -12                         | -2                       |
| 2014-2015 | 0            | 0                | 0                      | 9              | 0                  | 0                    | 0                   | 9                        | -9                          | 0                        |
| 2015-2016 | 0            | 0                | 0                      | 15             | 0                  | 0                    | 0                   | 15                       | -12                         | 3                        |
| 2016-2017 | 0            | 0                | 0                      | 13             | 0                  | 0                    | 0                   | 13                       | -12                         | 1                        |
| 2017-2018 | 0            | 0                | 0                      | 7              | 0                  | 0                    | 0                   | 7                        | -9                          | -2                       |
| Average   | 0            | 0                | 0                      | 11             | 0                  | 0                    | 0                   | 11                       | -11                         | 0                        |