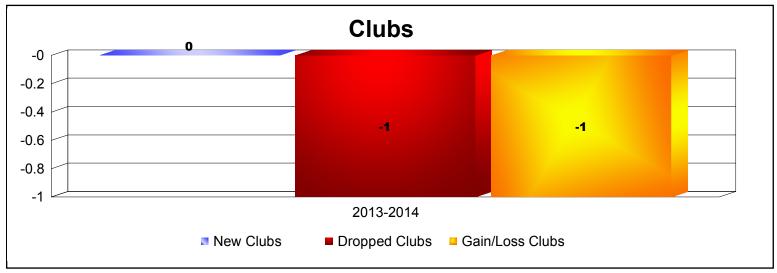

MBR0065 Page 3 of 4 8/27/2018 9:27:34AM

| Year      | New<br>Clubs | Dropped<br>Clubs | Gain/<br>Loss<br>Clubs | New<br>Members | Charter<br>Members | Reinstate<br>Members | Transfer<br>Members | Total<br>Member<br>Added | Total<br>Members<br>Dropped | Gain/<br>Loss<br>Members |
|-----------|--------------|------------------|------------------------|----------------|--------------------|----------------------|---------------------|--------------------------|-----------------------------|--------------------------|
| 2013-2014 | 0            | -1               | -1                     | 0              | 0                  | 0                    | 0                   | 0                        | -7                          | -7                       |
| Average   | 0            | -1               | -1                     | 0              | 0                  | 0                    | 0                   | 0                        | -7                          | -7                       |