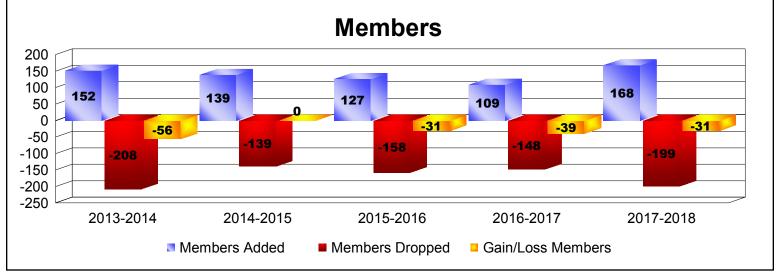

District 49 B ALASKA

As of June 2018 Cumulative

| Year      | New<br>Clubs | Dropped<br>Clubs | Gain/<br>Loss<br>Clubs | New<br>Members | Charter<br>Members | Reinstate<br>Members | Transfer<br>Members | Total<br>Member<br>Added | Total<br>Members<br>Dropped | Gain/<br>Loss<br>Members |
|-----------|--------------|------------------|------------------------|----------------|--------------------|----------------------|---------------------|--------------------------|-----------------------------|--------------------------|
| 2013-2014 | 1            | -3               | -2                     | 118            | 20                 | 9                    | 5                   | 152                      | -208                        | -56                      |
| 2014-2015 | 0            | -1               | -1                     | 125            | 4                  | 2                    | 8                   | 139                      | -139                        | 0                        |
| 2015-2016 | 0            | -1               | -1                     | 117            | 2                  | 3                    | 5                   | 127                      | -158                        | -31                      |
| 2016-2017 | 0            | -1               | -1                     | 105            | 1                  | 1                    | 2                   | 109                      | -148                        | -39                      |
| 2017-2018 | 0            | -1               | -1                     | 162            | 0                  | 4                    | 2                   | 168                      | -199                        | -31                      |
| Average   | 0            | -1               | -1                     | 125            | 5                  | 4                    | 4                   | 139                      | -170                        | -31                      |