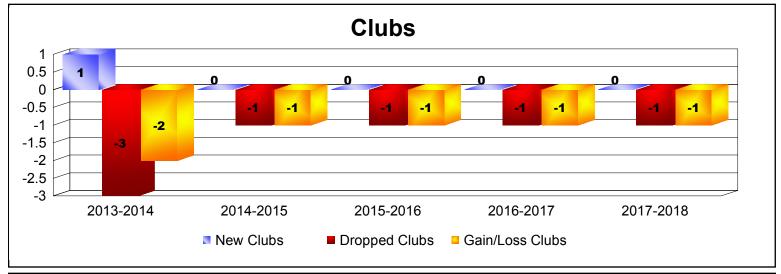

District 49 B ALASKA

As of June 2018 Cumulative

| Year      | New<br>Clubs | Dropped<br>Clubs | Gain/<br>Loss<br>Clubs | New<br>Members | Charter<br>Members | Reinstate<br>Members | Transfer<br>Members | Total<br>Member<br>Added | Total<br>Members<br>Dropped | Gain/<br>Loss<br>Members |
|-----------|--------------|------------------|------------------------|----------------|--------------------|----------------------|---------------------|--------------------------|-----------------------------|--------------------------|
| 2013-2014 | 1            | -3               | -2                     | 118            | 20                 | 9                    | 5                   | 152                      | -208                        | -56                      |
| 2014-2015 | 0            | -1               | -1                     | 125            | 4                  | 2                    | 8                   | 139                      | -139                        | 0                        |
| 2015-2016 | 0            | -1               | -1                     | 117            | 2                  | 3                    | 5                   | 127                      | -158                        | -31                      |
| 2016-2017 | 0            | -1               | -1                     | 105            | 1                  | 1                    | 2                   | 109                      | -148                        | -39                      |
| 2017-2018 | 0            | -1               | -1                     | 162            | 0                  | 4                    | 2                   | 168                      | -199                        | -31                      |
| Average   | 0            | -1               | -1                     | 125            | 5                  | 4                    | 4                   | 139                      | -170                        | -31                      |